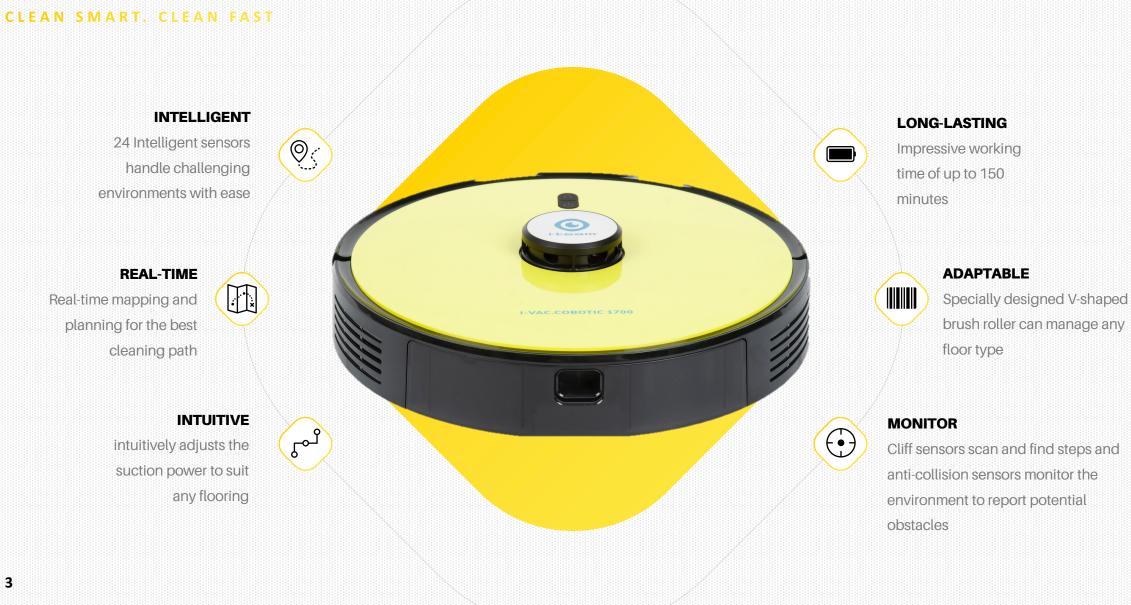

# Hands-off Cleaning

The super powerful digital 2700Pa motor easily removes dust and dirt from all hard floor surfaces and pulls debris from deep within carpeting. It is also equipped with a 5200mAh Lithium-Ion battery, providing an impressive working time of up to 150 minutes.

The i-vac can locate the placement of objects around complex environments, and anti-collision sensors monitor the environment to report potential obstacles. It can even navigate heights of up to 2 cm-much higher than other vacuums.

On-board sensors know when the battery is low and i-vac will returnto-base for intuitive charging, and will resume cleaning until the job is complete. When using with Base, the robot will return to be placed back by an operative.

Mopping functionality also available as an optional extra.