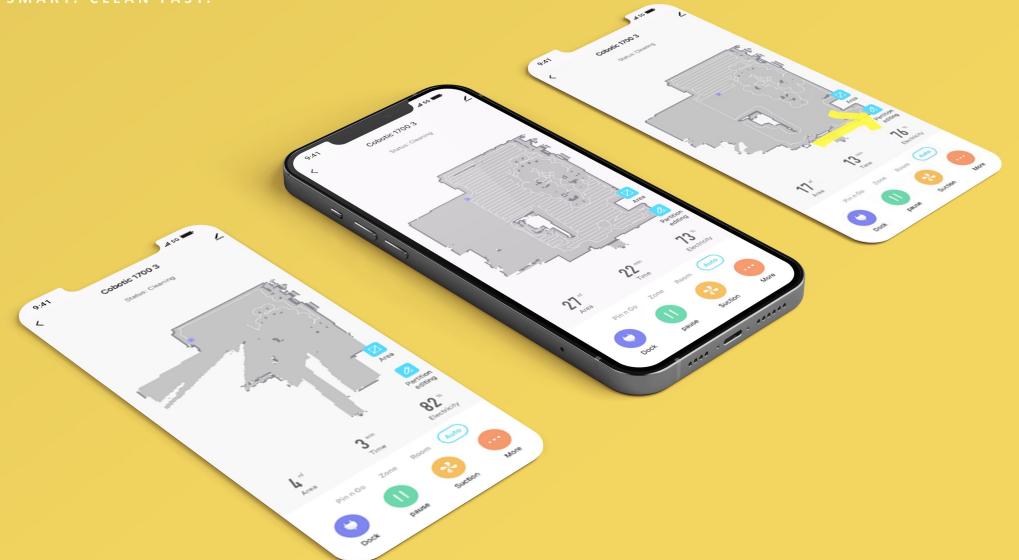

# App Control

Cobot builds a map as it cleans, showing any obstacles and the cleaning path

Define your cleaning zones, easily exclude areas

battery level at a glance

See active time, area covered and

See historic cleaning records: Day, week, month and year

Re-dock at a touch

Adjust suction as needed