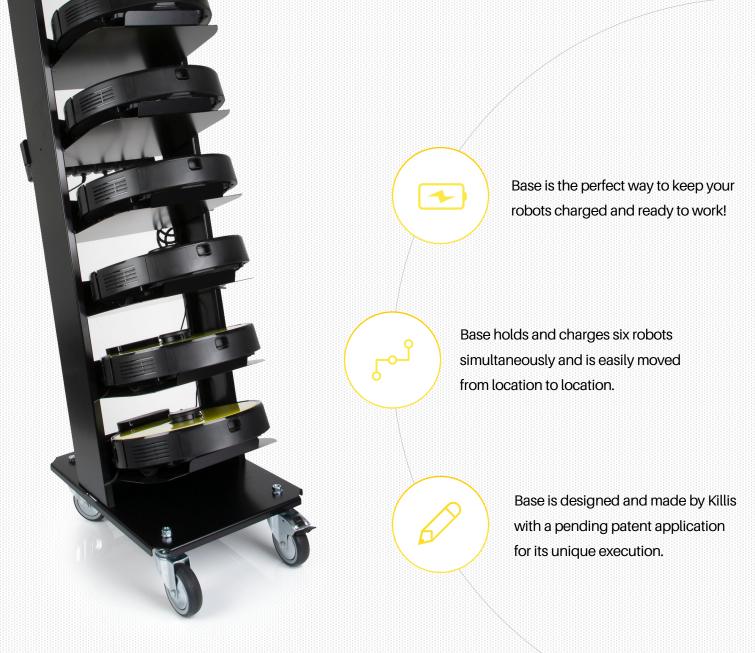

# **Base** Automate Your Cleaning

## **Base Specifications**

| Weight without Robots | 25 kg                  |
|-----------------------|------------------------|
| Weight per Robot      | 4 kg                   |
| Dimensions (cm)       | H 1345 x W 390 x L 550 |
| Wheel Diameter        | 100 mm                 |
| Power Source          | 230 v 13 amp           |
| Material              | Powder Coated Steel    |

On-board sensors know when the battery is low and i-vac will returnto-base for intuitive charging, and will resume cleaning until the job is complete. When using with Base, the robot will return to be placed back by an operative.