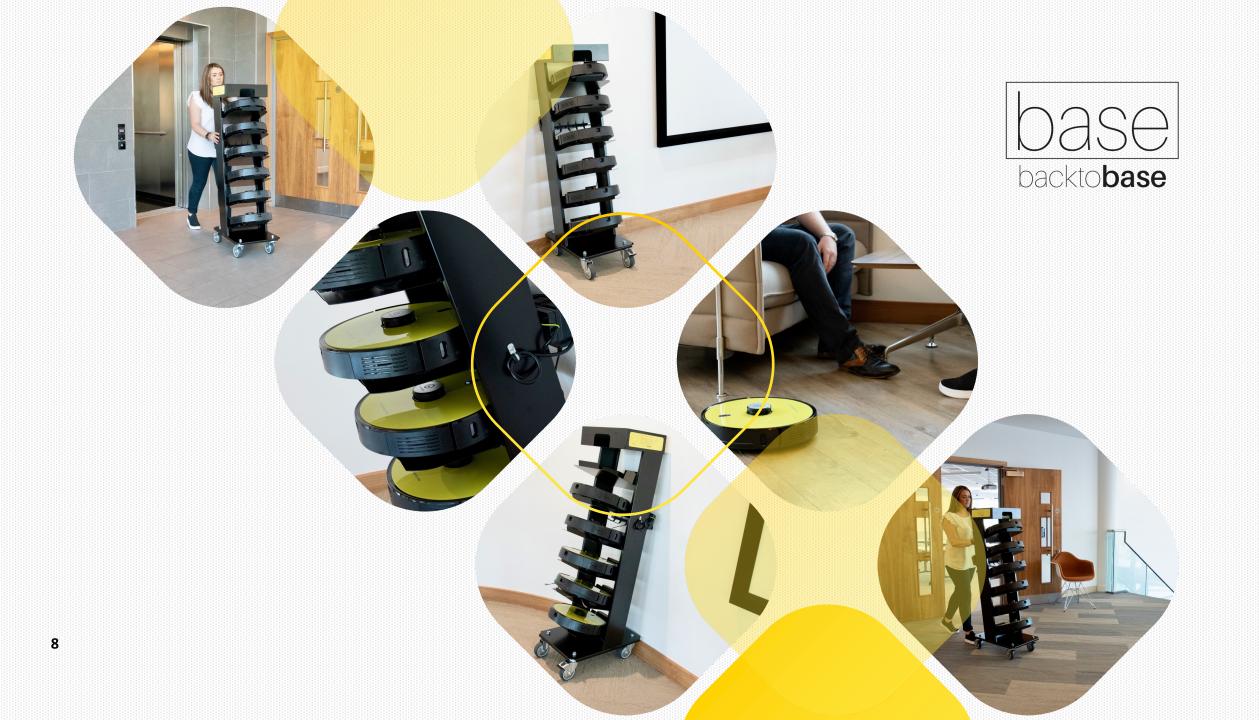

# **Base** Automate Your Cleaning

On-board sensors know when the battery is low and i-vac will returnto-base for intuitive charging, and will resume cleaning until the job is complete. When using with Base, the robot will return to be placed back by an operative.