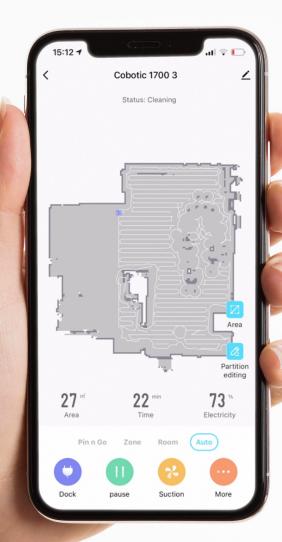

# App Control

Cobot builds a map as it cleans, showing any obstacles and the cleaning path

Define your cleaning zones, easily exclude areas

battery level at a glance

See active time, area covered and

See historic cleaning records: Day, week, month and year

Re-dock at a touch

Adjust suction as needed

### **Cobotic Specifications**

| Suction                 | 2700 Pa           |
|-------------------------|-------------------|
| Dust Container Capacity | 600 ml            |
| Water Tank Capacity     | 110 ml            |
| Runtime                 | 100 – 150 minutes |
| App Control             | Yes               |
| LDS Laser Control       | Yes               |