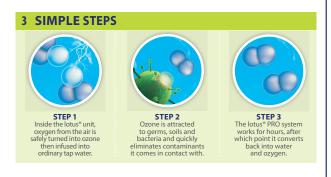

# Changing The Way The World Cleans

The **lotus® PRO High Capacity cleaning system** turns ordinary tap water into **Stabilized Aqueous Ozone** (SAO), nature's most powerful cleaner. SAO is a highly effective cleaning agent that breaks down dirt, grease and other contaminants, safely replacing traditional chemical cleaners, deodorizers and sanitizers.

With the lotus® PRO technology, SAO is created when introducing an extra oxygen atom to an oxygen molecule and water molecules. This combination creates a highly effective cleaning agent that breaks down dirt, grease, and other contaminants safely replacing traditional chemical cleaners and pathogen-reducing sanitizer which also provides **no harm to the body if ingested or consumed**.