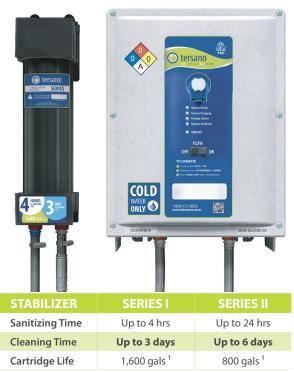

## **PLANET**

- Reduction of carbon footprint
- Recyclable
- Harmless to the environment when disposed
- Green Seal certified: GS-37 and GS-53 standards
- Compliant with LEED & the BOMA BESt standard

<sup>1</sup>Based on a flow rate of 3 gpm