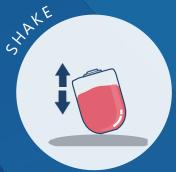

## **HOW TO USE OUR SOAPS**

1. Fill the bottle with water to the line

2. Drop the soap sachet into water

3. Shake the container. Wait 30 seconds

4. Ready to go!