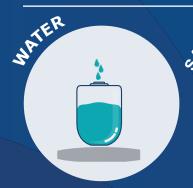

## **HOW TO USE OUR SOAPS**

1. Fill the bottle with water to the line

2. Drop the soap sachet into water

3. Shake the container. Wait 30 seconds

4. Ready to go!