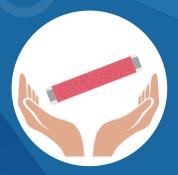

The powerful soluble soap sachets are formulated to clean and moisturise your hands. Fragranced with beautiful natural pomegranate and cranberry or pink grapefruit scents and are sealed in 100% recyclable packaging.

## **ABOUT OUR SOAPS**

Soap<sub>2</sub>o is an innovative soap solution made of biodegradable materials. The soap powder is encapsulated in water soluble film, which once added to water completely dissolves to form the end soapy product!