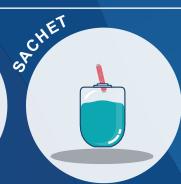

## **HOW TO USE OUR SOAPS**

1. Fill the bottle with water to the line

2. Drop the soap sachet into water

3. Shake the container. Wait 30 seconds

4. Ready to go!