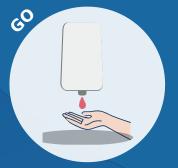

## **HOW TO USE OUR SOAPS**

1. Fill the bottle with water to the line

2. Drop the soap sachet into water

3. Shake the container. Wait 30 seconds

4. Ready to go!