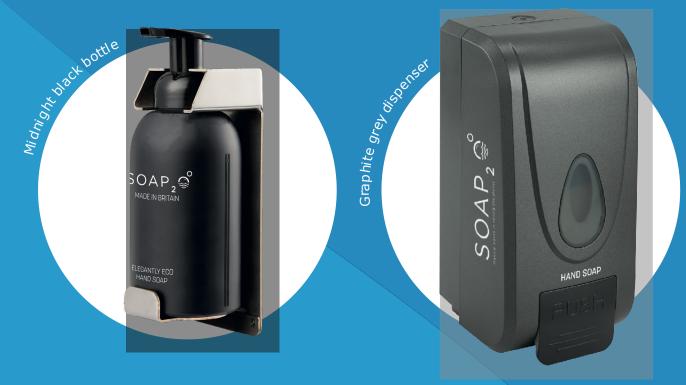

#### **BOTTLES & DISPENSERS**

As well as supplying both eco-friendly soap and body wash, Soap<sub>2</sub>o can also supply pelican bottles and dispensers in a choice of colours, see the product information below.

#### **BENEFITS AND FEATURES**

- •350ml Capacity
- •300 doses
- Easy refill
- Wall mountable (can include a wall bracket)
- •Small and contemporary design
- •Dimensions: 145mm x 74 mm

#### **BENEFITS AND FEATURES**

- •800ml Capacity
- •670 doses
- •Easy refill
- •Wall mountable
- Colour options to suit any interior
- •Sleek and modern design
- •Dimensions: 235 x 115 x 110mm