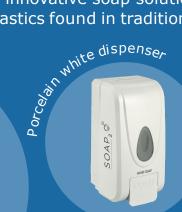

#### **BOTTLES & DISPENSERS**

As well as supplying both eco-friendly soap and body wash, Soap<sub>2</sub>o can also supply pelican bottles and dispensers in a choice of colours, see the product information below.

#### **BENEFITS AND FEATURES**

- •800ml Capacity
- •670 doses
- •Easy refill
- •Wall mountable
- Colour options to suit any interior
- •Sleek and modern design
- •Dimensions: 235 x 115 x 110mm