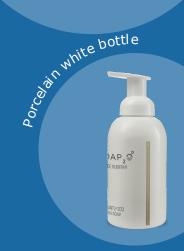

#### **BOTTLES & DISPENSERS**

As well as supplying both eco-friendly soap and body wash, Soap<sub>2</sub>o can also supply pelican bottles and dispensers in a choice of colours, see the product information below.

#### **BENEFITS AND FEATURES**

- •350ml Capacity
- •300 doses
- Easy refill
- Wall mountable (can include a wall bracket)
- •Small and contemporary design
- •Dimensions: 145mm x 74 mm