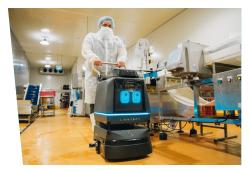

DEBRIS
- EXCELLENT DRYNESS



#### **Dust Mop Mode**

Impressively quiet and highly effective dusting perfect for hard flooring.

- 7-HOUR MAX. RUN TIME
- UP TO 1,800M<sup>2</sup> OF CLEANING COVERAGE PER HOUR
- SUPER LOW CLEANING
  NOISE LEVELS
- COMPLETELY DRY

## LARGE CAPACITY, **COMPACT BODY.**

Personal cleaning has never been so effective-or so compact. The R3 Scrub is designed for efficient, dry scrubbing, allowing it to cover a huge area on just one charge. Its vacuum capabilities also allow it to pick up small debris like food bits and cigarette butts with no choking-out-cleaning even robots of larger sizes.

LESSER MINS OF **DAILY CLEANER** INTERVENTION

ирто 50% 65dB MORE **COMPACT THAN COMPETITORS** 

AVG. LOW RUNNING NOISE

21 LITRE WATER CAPACITY



## **FULL CONTROL.**







#### LionsOS Ecosystem.

Control multiple LionsBots working together across multiple areas, floors and even buildings.

#### Manual Mode.

Perfectly ergonomic for manual cleaning to attack tough spots or targeted areas.

#### **Refuel Station (Optional).**

A powerful starting point for the R3 Scrub, the refuel station charges, drains waste water, and refills the cleaning tank automatically, simplifying your everyday cleaning..





# WIDE APPLICATION.



Warehouses.

Healthcare.

# DESIGNED FOR SUSTAINABILITY.

Meet the cleaner that's built cleaner. From using just 6 litres of water per hour to helping a charitable cause with every clean, the R3 Scrub delivers powerful cleaning that truly makes a difference.



UP TO C LITRES OF WATER USAGE





15,288 LITRES OF CLEAN WATER DONATED PE