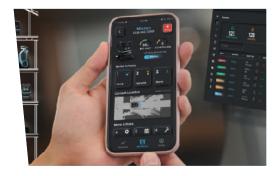

#### LionsOS Ecosystem.

Control multiple LionsBots working together across multiple areas, floors and even buildings.