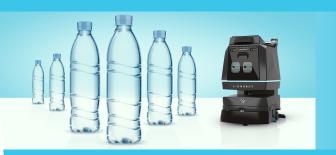

# DESIGNED FOR SUSTAINABILITY.

Meet the cleaner that's built cleaner. From using just 6 litres of water per hour to helping a charitable cause with every clean, the R3 Scrub delivers powerful cleaning that truly makes a difference.

UP TO C LITRES OF WATER USAGE

15,288 LITRES OF CLEAN WATER DONATED PER ROBOT

MANGROVE PLANTED FOR EVERY ROBOT PURCHASED