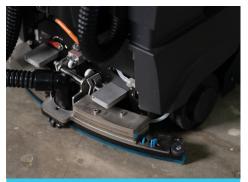

#### Scrub Mode

High-powered scrubbing suitable for a huge range of environments.

- 3-HOUR MAX. RUN TIME
- UP TO 1,200M<sup>2</sup> OF CLEANING COVERAGE PER HOUR
- PICKS UP SMALL DEBRIS
- EXCELLENT DRYNESS

## LARGE CAPACITY, **COMPACT BODY.**

Personal cleaning has never been so effective-or so compact. The R3 Scrub is designed for efficient, dry scrubbing, allowing it to cover a huge area on just one charge. Its vacuum capabilities also allow it to pick up small debris like food bits and cigarette butts with no choking-out-cleaning even robots of larger sizes.