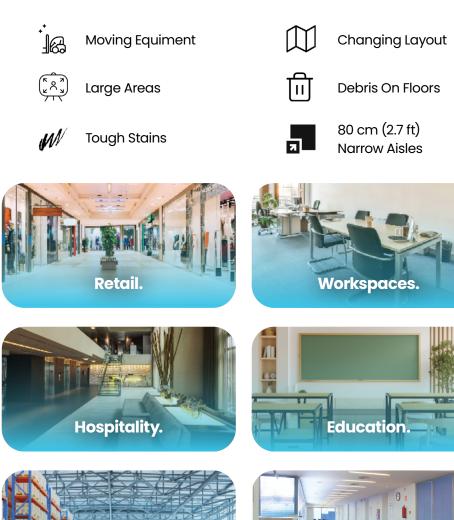

e charge. Its vacuum capabilities also allow it to pick up small debris like food bits and cigarette butts with no choking-out-cleaning even robots of larger sizes.

LESSER MINS OF **DAILY CLEANER** INTERVENTION

ирто 50% 65dB MORE **COMPACT THAN COMPETITORS** 

AVG. LOW RUNNING NOISE

21 LITRE WATER CAPACITY



## **FULL CONTROL.**







#### LionsOS Ecosystem.

Control multiple LionsBots working together across multiple areas, floors and even buildings.

#### Manual Mode.

Perfectly ergonomic for manual cleaning to attack tough spots or targeted areas.

#### **Refuel Station (Optional).**

A powerful starting point for the R3 Scrub, the refuel station charges, drains waste water, and refills the cleaning tank automatically, simplifying your everyday cleaning..





# WIDE APPLICATION.



Warehouses.

Healthcare.

# DESIGNED FOR SUSTAINABILITY.

Meet the cleaner that's built cleaner. From using just 6 litres of water per hour to helping a charitable cause with every clean, the R3 Scrub delivers powerful cleaning that truly makes a difference.



UP TO C LITRES OF WATER USAGE





15,288 LITRES OF CLEAN WATER DONATED PER ROBOT

MANGROVE PLANTED FOR EVERY ROBOT PURCHASED



### **DETAILED SPECS.**

| LENGTH                      | 600 mm / 23.6″                                            |
|-----------------------------|-----------------------------------------------------------|
| WIDTH                       | 450 mm / 17.7″                                            |
| HEIGHT                      | 810 mm / 31.9″                                            |
| WEIGHT