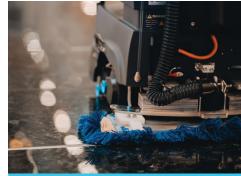

#### **Dust Mop Mode**

Impressively quiet and highly effective dusting perfect for hard flooring.

- 7-HOUR MAX. RUN TIME
- UP TO 1,800M<sup>2</sup> OF CLEANING COVERAGE PER HOUR
- SUPER LOW CLEANING
  NOISE LEVELS
- COMPLETELY DRY

## LARGE CAPACITY, **COMPACT BODY.**

Personal cleaning has never been so effective-or so compact. The R3 Scrub is designed for efficient, dry scrubbing, allowing it to cover a huge area on just one charge. Its vacuum capabilities also allow it to pick up small debris like food bits and cigarette butts with no choking-out-cleaning even robots of larger sizes.