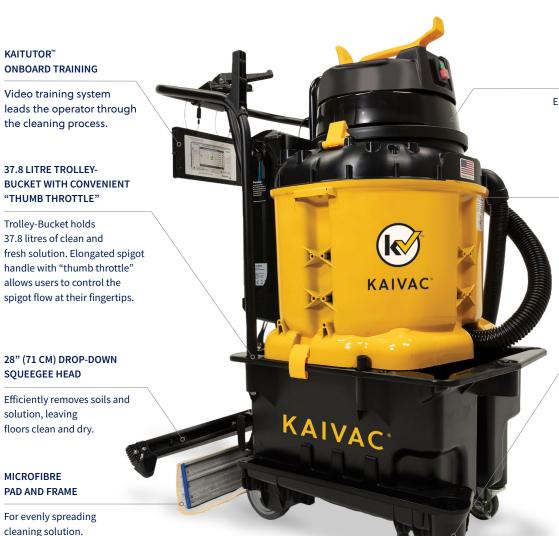

INDUSTRIAL STRENGTH **VACUUM MOTOR** 

Enables unmatched soil removal.

## 37.8 LITRE VACUUM TANK WITH EASY- FLUSHING DUMP

Vacuum tank holds 37.8 litres of recovered cleaning solution. Dump hose allows quick and ergonomic draining of vacuum tank contents.

> **NO-DRIP** STORAGE TRAY

Convenient location to store optional vacuum wand or speed spreader.

FI FXIBI F

POWER OPTIONS

Protected by multiple US patents. Multiple patents pending.

#### LITHIUM-ION BATTERY

Allows free and quick movement at any time of the day throughout the facility.

Optional AC model and GFCI extension cord enables long-range cleaning.

See killis.co.uk for more information and complete specifications