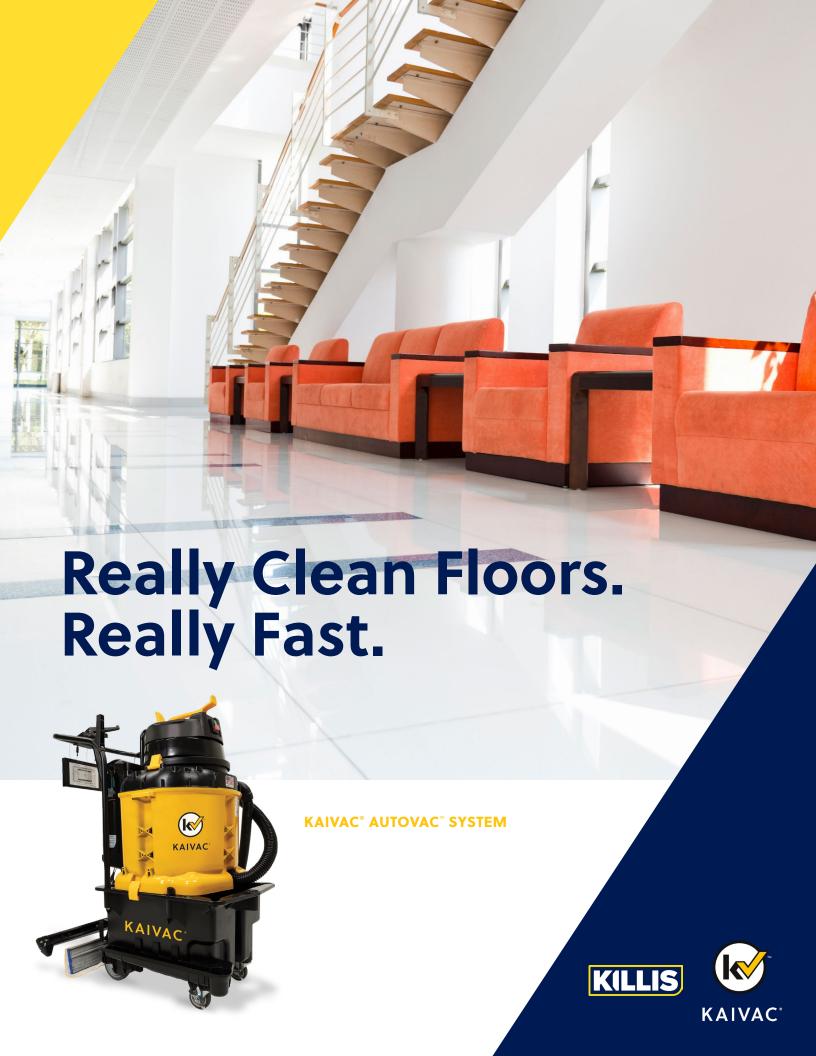

KAIVAC® AUTOVAC™ CLEANING SYSTEM

Looking for a fast, simple approach to cleaner, safer floors? We've got you covered. The AutoVac System is perfect for high speed cleaning of a wide range of hard surface floors, such as hallways, entranceways, cafeterias, lobbies, warehouses, fitness areas and more.

Just open the spigot to release the cleaning solution, turn the vacuum motor to "on" and start walking to evenly spread the solution across the floor while simultaneously vacuuming, and... DONE. It's truly that simple. The systems nimble manoeuvrability and low maintenance requirements allows floors to be quickly cleaned and dried, creating an inviting appearance that keeps employees motivated and customers coming back.