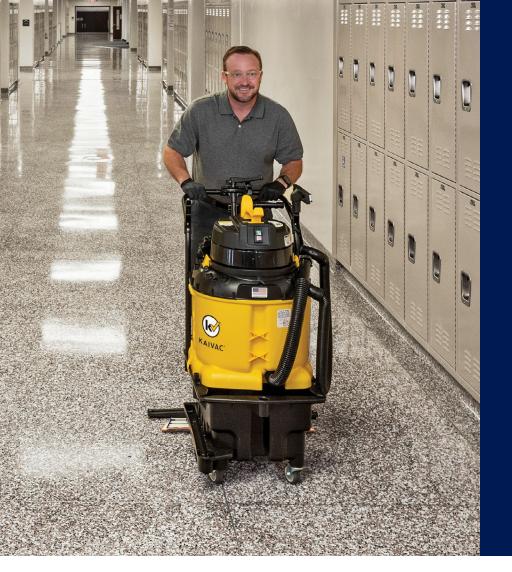

KAIVAC® AUTOVAC™ CLEANING SYSTEM

Looking for a fast, simple approach to cleaner, safer floors? We've got you covered. The AutoVac System is perfect for high speed cleaning of a wide range of hard surface floors, such as hallways, entranceways, cafeterias, lobbies, warehouses, fitness areas and more.

## KAIVAC AUTOVAC CLEANING SYSTEM

The AutoVac is an automated high performance floor cleaning machine that's three-four times faster than a mop, but instead of spreading soils, it actually removes them completely from the floor surface. Even more impressive, it cleans as well and as fast as a traditional walk-behind or ride-on auto scrubber at a fraction of the cost!