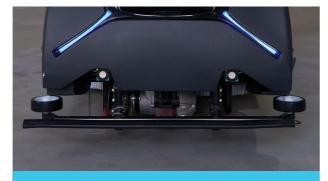

# **HIGH POWER SCRUBBER**

**Excellent Cleaning** Strong downward cleaning pressure and wide sensor coverage

**Easy To Maintain** Tool-free 5 minutes daily maintenance

## **EXCELLENT CLEANING**

### Up to 80kg Strong Brush Pressure For Tough Stains

Impressive downward pressure to remove the toughest of stains

Up to 81cm/31.9in Cleaning Width Clean more and faster with a wider cleaning width

Maximum Dryness With single pass squeegee