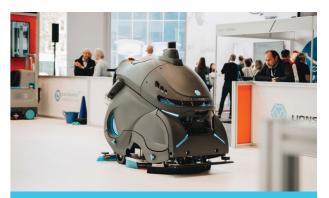

## **MADE IN SINGAPORE**

REX

Designed to cater to the needs of large facilities such as warehouses and airports, the R12 Rex Scrub produces unadulterated scrubbing power that delivers dramatic cleaning results in just one pass. It's time to make way for the King of Cleans.

## The King of Cleans for Long Hours Scrubbing

With its powerful scrubbing mechanisms, the R12 Rex Scrub offers up to 8 hours of scrubbing to remove tough stains on hard flooring.

Up to 8 Hours Run Time