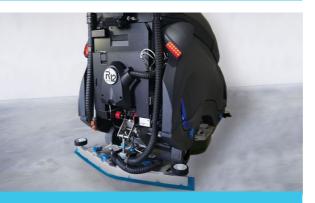

### Precise Chemical-Water Ratio Control

Defoaming chemical dousing system that enables accurate control of chemical to water ratio for an optimum clean, netting longterm savings

## **Non-Stop Cleaning**

With powerful, easily swappable batteries and optional refuel station

### **3D LiDAR**

4 depth cameras, 4 sonars, and more precise mapping of up to 240m/787.4ft coverage