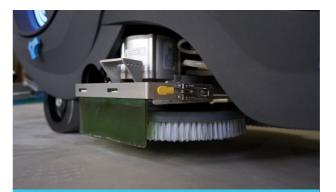

## **EXCELLENT CLEANING**

### Up to 80kg Strong Brush Pressure For Tough Stains

Impressive downward pressure to remove the toughest of stains

Up to 81cm/31.9in Cleaning Width Clean more and faster with a wider cleaning width

Maximum Dryness With single pass squeegee