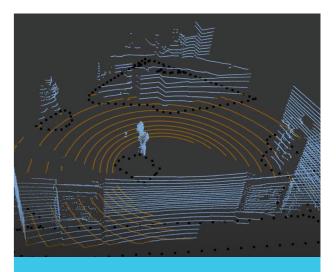

### **3D LiDAR**

4 depth cameras, 4 sonars, and more precise mapping of up to 240m/787.4ft coverage