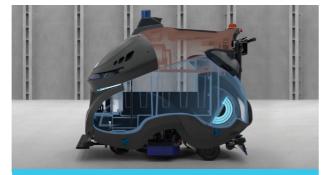

### **3D LiDAR**

4 depth cameras, 4 sonars, and more precise mapping of up to 240m/787.4ft coverage

## Noise Level Avg. 70dB