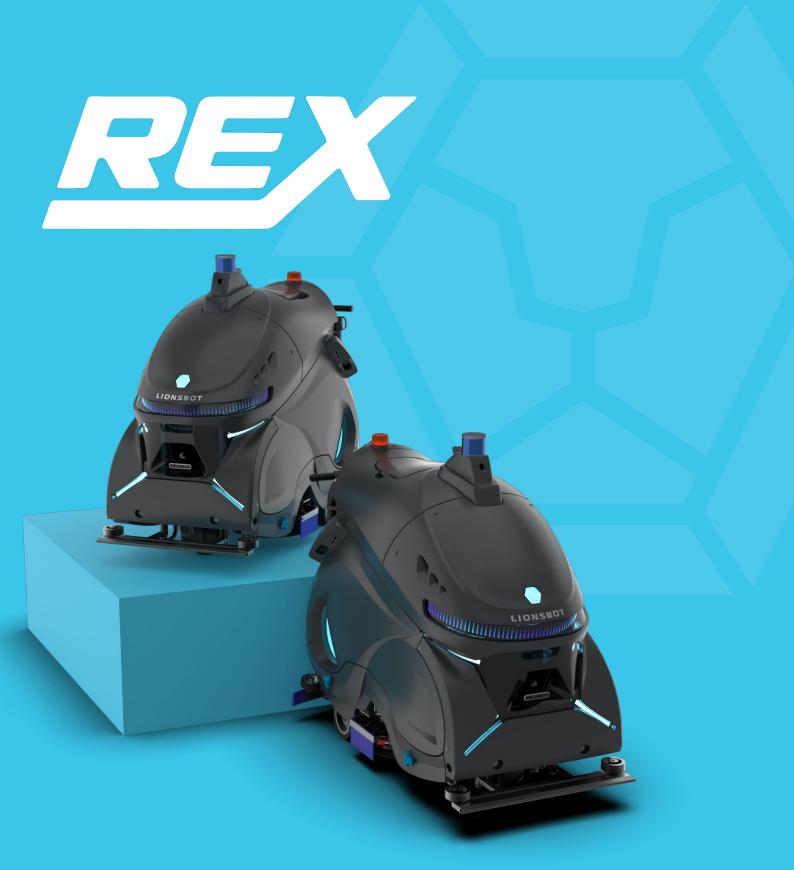

## **MADE IN SINGAPORE**

REX

Designed to cater to the needs of large facilities such as warehouses and airports, the R12 Rex Scrub produces unadulterated scrubbing power that delivers dramatic cleaning results in just one pass. It's time to make way for the King of Cleans.