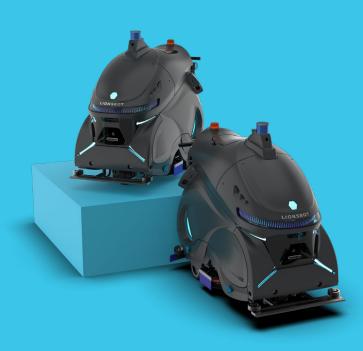

## **MADE IN SINGAPORE**

REX

Designed to cater to the needs of large facilities such as warehouses and airports, the R12 Rex Scrub produces unadulterated scrubbing power that delivers dramatic cleaning results in just one pass. It's time to make way for the King of Cleans.

## The King of Cleans for Long Hours Scrubbing

With its powerful scrubbing mechanisms, the R12 Rex Scrub offers up to 8 hours of scrubbing to remove tough stains on hard flooring.

Up to 8 Hours Run Time