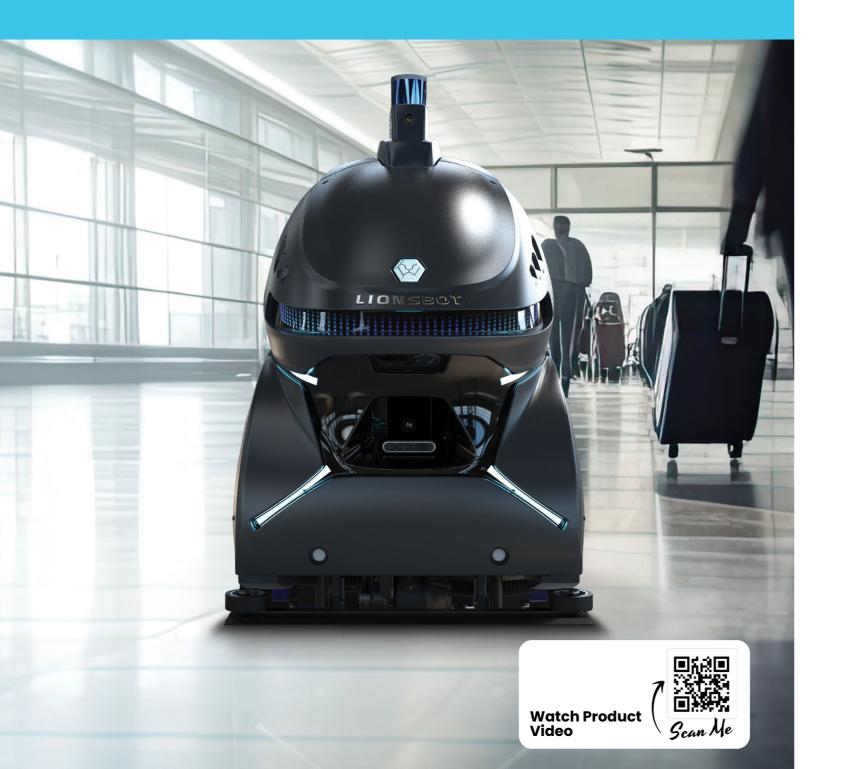

## **MADE IN SINGAPORE**

REX

Designed to cater to the needs of large facilities such as warehouses and airports, the R12 Rex Scrub produces unadulterated scrubbing power that delivers dramatic cleaning results in just one pass. It's time to make way for the King of Cleans.