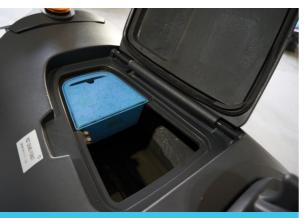

**Easy Access to Water Tank** 

**Easy Access to Cleaning Solution Refill Bottles** 

**Blue Colour Coded Touchpoints** 