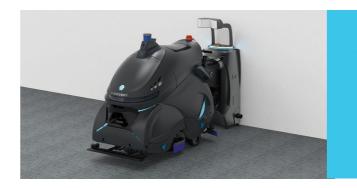

## **MADE IN SINGAPORE**

REX

Designed to cater to the needs of large facilities such as warehouses and airports, the R12 Rex Scrub produces unadulterated scrubbing power that delivers dramatic cleaning results in just one pass. It's time to make way for the King of Cleans.

## The King of Cleans for Long Hours Scrubbing

With its powerful scrubbing mechanisms, the R12 Rex Scrub offers up to 8 hours of scrubbing to remove tough stains on hard flooring.

Up to 8 Hours Run Time