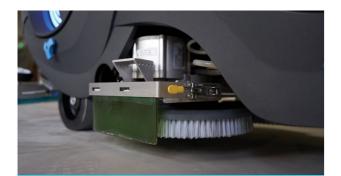

### Up to 80kg Strong Brush Pressure For Tough Stains

Impressive downward pressure to remove the toughest of stains

Up to 81cm/31.9in Cleaning Width Clean more and faster with a wider cleaning width

Maximum Dryness With single pass squeegee

## **Zero tools required**

Designed for full accessibility and ease of maintenance-featuring magnetic designs, detachable hoses, and blue colour-coded touchpoints.

**Easy Access to Hoses** 

5 MINS Daily Maintenance (Julia)