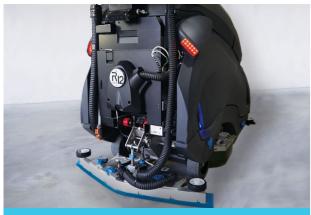

### Up to 80kg Strong Brush Pressure For Tough Stains

Impressive downward pressure to remove the toughest of stains

Up to 81cm/31.9in Cleaning Width Clean more and faster with a wider cleaning width

Maximum Dryness With single pass squeegee