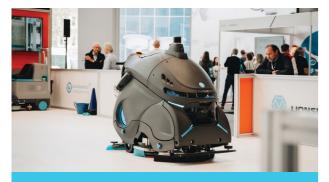

## **MADE IN SINGAPORE**

REX

Designed to cater to the needs of large facilities such as warehouses and airports, the R12 Rex Scrub produces unadulterated scrubbing power that delivers dramatic cleaning results in just one pass. It's time to make way for the King of Cleans.

# **HIGH POWER SCRUBBER**

**Excellent Cleaning** Strong downward cleaning pressure and wide sensor coverage

**Easy To Maintain** Tool-free 5 minutes daily maintenance